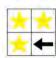

#### Reacting

In this task, you will see a star ( / ) appear on the screen. Whenever you see the star ( / ), tap the spacebar as quickly as possible using your dominant hand.