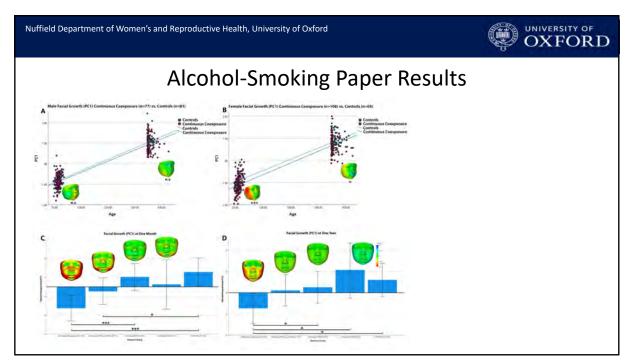

Science Advances, Under Review

Facial Dysmorphism Associated with Concurrent Prenatal Alcohol and Smoke Exposure

Michael Suttie<sup>1,2</sup>, Leah Wetherill<sup>3</sup>, Scott Parnell<sup>4</sup>, Hein Oddendaal<sup>5</sup>, Lut Geerts<sup>5</sup>, Rosemary Meyer<sup>5</sup>, Heidi Nolan<sup>5</sup>, Lucy Brink<sup>5</sup>, Tatiana Foroud<sup>3</sup>, Peter Hammond<sup>1,2</sup> and the CIFASD

JAMA Pediatrics, Awaiting final edits from co-authors

Nuffield Department of Women's and Reproductive Health, University of Oxford