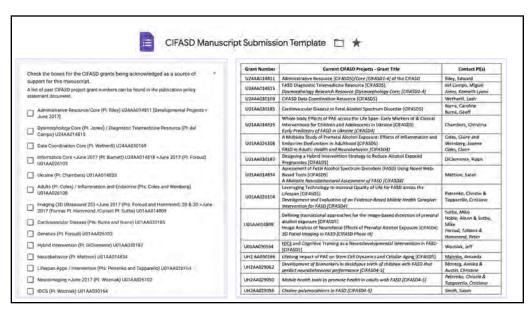

|









#### **CIFASD Publication Acknowledgement**

- ★ Each publication should include the following statement:
  - ★ All or part of this work was done in conjunction with the Collaborative Initiative on Fetal Alcohol Spectrum Disorders (CIFASD), which is funded by grants from the National Institute on Alcohol Abuse and Alcoholism (NIAAA). Additional information about CIFASD, including information about data sharing, can be found at www.cifasd.org.
  - ★ New exact wording will be emailed out in the revised Publication Policy PDF.

#### CIFASD as an Author

Per the CIFASD Publications Policy:

★CIFASD Author: A group author, the CIFASD, can be advantageous as a means to promote the consortium. This authorship is certainly appropriate for multisite authorships and may be appropriate more b