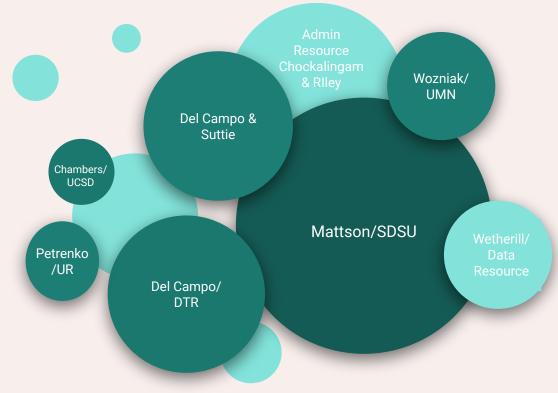

|
| Other FASD-National    | 1,2,3 | 250     | 57 (23%)          |
| Community Controls     | 1,2   | 150     | 16 (11%)          |



## **Additional Recruitment Info**

Physical Exams (+ MQ and 3D imaging)

The Parent & Child Questionnaire

#### **GUIDs**

 Children are referred from UCSD or Rady Children's with physical exam data or are self referred

- Parent/Guardian completes Parent & Child Questionnaire (PQ)
- The consent has an opt-in for NIAAA<sub>DA</sub>
   Opting-in prompts additional questions on the PQ.

- Those additional questions on the PQ are used to create a GUID
- GUID Training was provided by Abigail Erickson and Indiana University
- Of 72 people asked, 64 (89%) said yes, 3 (4%) said no, 5 (7%) did not reply

## Interactions with other CIFASD Projects/PIs





## **BRAIN-online**

## **BRAIN-online Data Collected (Cleaned)**





FASO HELPAND INFORMATION AFFILIATE NETWORK POLICY CENTER JUSTICE CENTER ABOUT US EVENTS. THE RED SHOES GALA. THE VANCOUVER CONFERENCE. NATIONAL FASD MINET WEEK.

FASD AND EDUCATION SURVEY FASD AWARENESS MONTH SHOP RUN FASD

BRAIN-online is a new web-based screening tool that assesses cognitive and behavioral features known to be associated with firth alcohol spectrum considers (FASD). It was developed by Dr. Sarah Mattern and her teamat the San Diego State University Conter for Rehavioral Tiratology as a first two to determine if you or someone you care for might have an FASD, Developmental and behavioral health screenings are important because they can help with early identification of FASD; allowing for the best tre