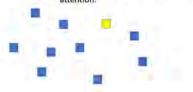

#### Reacting

In this task, you will see a star ( / ) appear on the screen. Whenever you see the star ( / ), tap the spacebar as quickly as possible using your dominant hand.