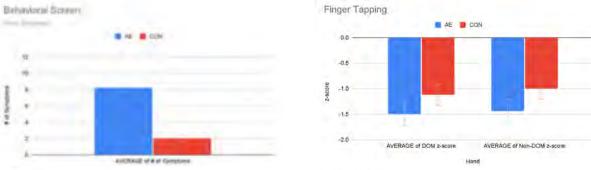

BRAIN-online results indicate that in comparison to controls, children with histories of prenatal alcohol exposure have: (1) higher scores on the behavioral screen), (2) lower scores (fewer taps) per 10 sec on Tapping, (3) longer and more variable reacting times on Reacting, (4) fewer items learned and recalled on Remembering, (5) more difficulty inhibiting on Fishing, (6) fewer correct on Stepping Stones, and (7) longer completion times on Connecting.

# BRAIN-online Behavioral Questionnaire (BBQ)

- Data from 242 child (Mn=10y) participants were analyzed
  - 191 PAE/51 CON
- PAE group had higher scores (Mn=8.3) on BBQ than the CON group (Mn=2.1)
- ROC analysis indicated outstanding discriminability between groups (AUC=.914)
  - Optimal cut-off score of 4 or more endorsed items