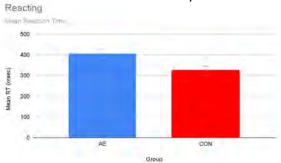

#### Reacting

In this task, you will see a star ( / ) appear on the screen. Whenever you see the star ( / ), tap the spacebar as quickly as possible using your dominant hand.

BRAIN-online results indicate that in comparison to controls, children with histories of prenatal alcohol exposure have: (1) higher scores on the behavioral screen), (2) lower scores (fewer taps) per 10 sec on Tapping, (3) longer and more variable reacting times on Reacting, (4) fewer items learned and recalled on Remembering, (5) more difficulty inhibiting on Fishing, (6) fewer correct on Stepping Stones, and (7) longer completion times on Connecting.