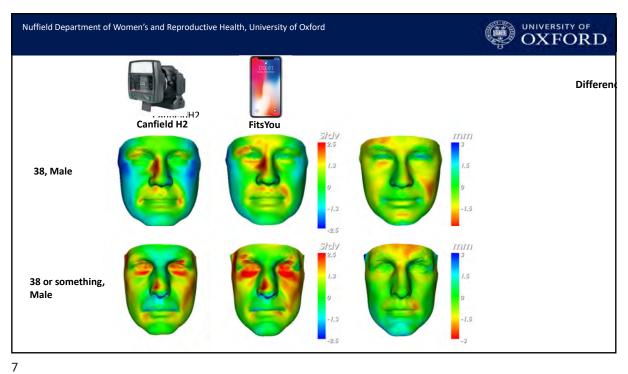

OXFORD Nuffield Department of Women's and Reproductive Health, University of Oxford **Image Data Collection** ΡI 2D Images **3D Images** Wozniak 14 14 47 Mattson Suttie 10 10 TOTAL 24 71 CR Upload – 3D Data: 62