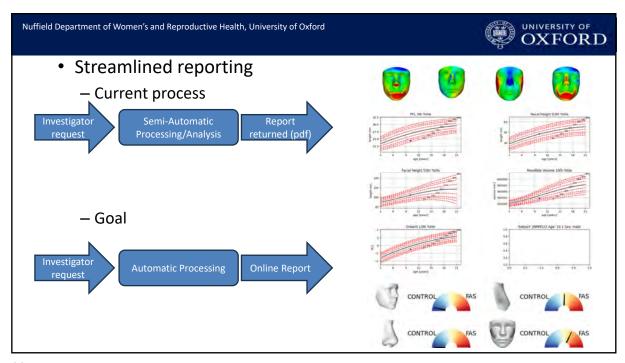

## **Technical Outputs/Ongoing Work**

- MeshMonk Improving FaceScreen
  - New collaboration with Dr Susan Walsh (IU) to convert available tools into Python for deployment/integration into FaceScreen.
- 4-Digit OCR Report Scanner