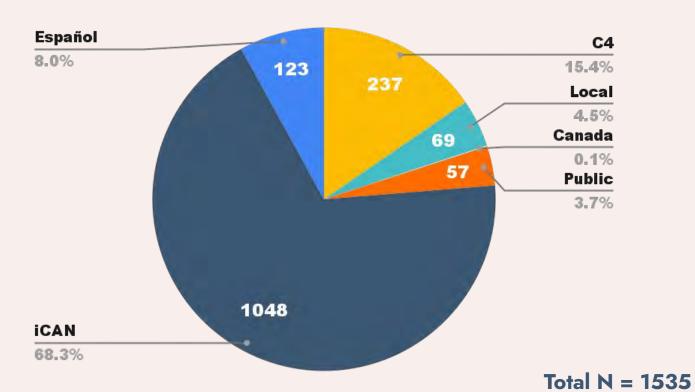

#### College-Age YA\*

N = 1048

What language are you most comfortable using? Your answer determines which version of the test you will take. Select the option that best matches what you consider to be your primary language.

## English vs. Spanish Speaking YA\*\*

English N = 99 Spanish N = 24 Goal = 200

- \* Additional support from a seed grant from SDSU
- \*\* Additional support from an NIAAA diversity supplement

Presione SUGUIENTE para continuar.