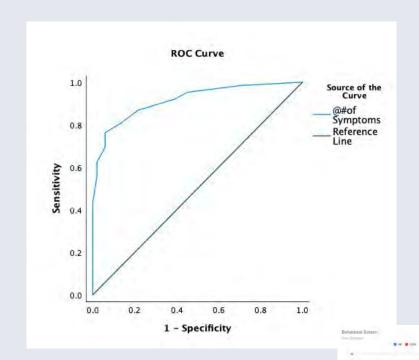

# BRAIN-online Behavioral Questionnaire (BBQ)

- Data from 242 child (Mn=10y) participants were analyzed
  - 191 PAE/51 CON
- PAE group had higher scores (Mn=8.3) on BBQ than the CON group (Mn=2.1)
- ROC analysis indicated outstanding discriminability between groups (AUC=.914)
  - Optimal cut-off score of 4 or more endorsed items

Sensitivity=87%, specificity=78%, PPV=94%, NPV=62% for separation of PAE from controls. Overall classification accuracy was 85%