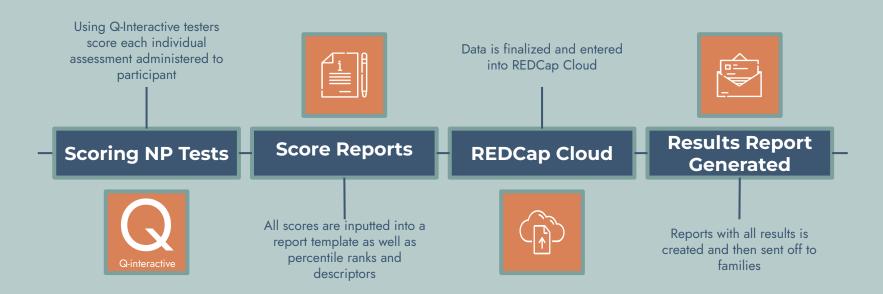

## **Data Processing Steps**

How raw data is prepared for reports and Central Repository upload

## Finalizing all C4 Data

- Data from FASD-tree, our Parent Child Questionnaire, and Neuropsych Testing is downloaded from REDCap Cloud
- We run Macros and process all the data to match it up to the format of our data dictionaries
- After the data is ready to go, we upload it into Indiana University's Microsoft Teams
- The final step was to notify Dr. Leah
  Wetherill that everything was submitted
  and then submit a total count of
  participants as well as how many we had
  in each instrument

#### **Finalization of Neuropsych Scores**

→ Each step of this process requires everything to be rechecked at least twice before moving forward