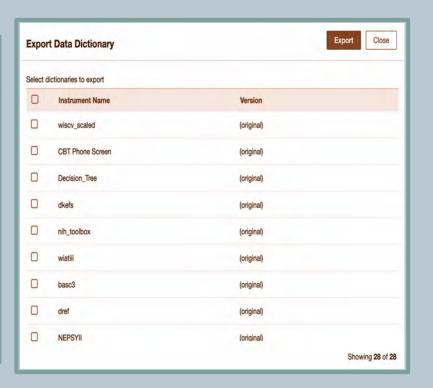

#### **Creating the Data Dictionaries**

- Data dictionaries are generated for each instrument through REDCap Cloud
- All variables in our DDs must have explanations including the type of data; element name and description; whether it's required or not; and any validation requirements
- We generated a finalized DD, codebook, and upload template for all 4 of our upload structures and received approval from IU

#### **IU IT Validates Sample Data**

- Send separate CSV files for each instrument to Indiana University
- Wait to hear back from IT
- Make any requested changes and repeat this process until they approve all instruments

#### Upload Completed DDs to the data portal

- All data must be updated monthly to include any new participants amongst any of the 4 instruments we upload
- Upload each file to the 'CIFASD Data Upload Center'