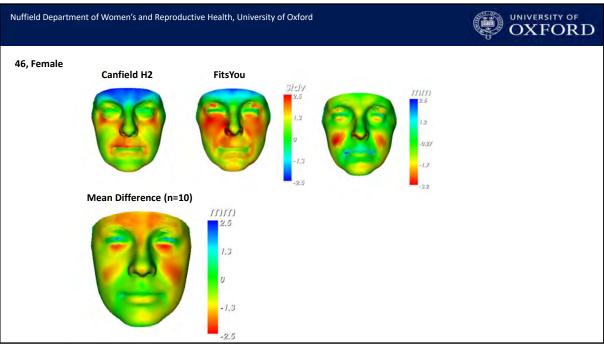

OXFORD Nuffield Department of Women's and Reproductive Health, University of Oxford **Image Data Collection** ΡI 2D Images **3D Images** Wozniak 14 14 47 Mattson Suttie 10 10 TOTAL 24 71 CR Upload – 3D Data: 62