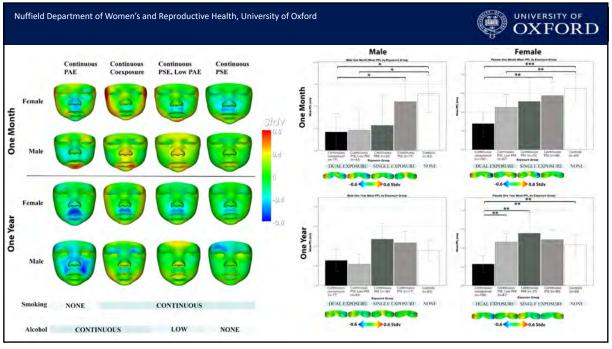

Science Advances, Under Review

Facial Dysmorphism Associated with Concurrent Prenatal Alcohol and Smoke Exposure

Michael Suttie<sup>1,2</sup>, Leah Wetherill<sup>3</sup>, Scott Parnell<sup>4</sup>, Hein Oddendaal<sup>5</sup>, Lut Geerts<sup>5</sup>, Rosemary Meyer<sup>5</sup>, Heidi Nolan<sup>5</sup>, Lucy Brink<sup>5</sup>, Tatiana Foroud<sup>3</sup>, Peter Hammond<sup>1,2</sup> and the CIFASD

JAMA Pediatrics, Awaiting final edits from co-authors

Nuffield Department of Women's and Reproductive Health, University of Oxford