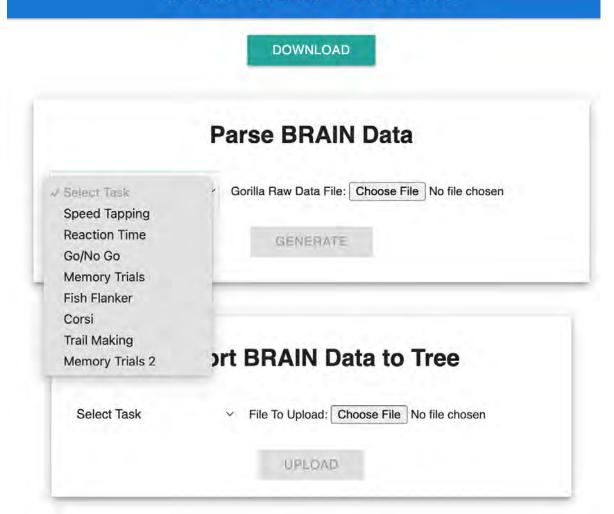

### Where does BRAIN-online data go after test completion?

Data gets downloaded from Gorilla

Data is processed and input into its respective Google Sheets

The processed data goes through various cleaning steps