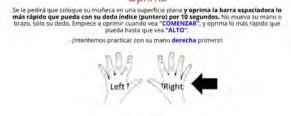

#### **Tapping**

You will be asked to place your wrist on the surface and tap the spacebar as quickly as you can with your index finger for 10 seconds. Do not move your hand or arm, only your finger. Begin Tapping when you see "GO."

Let's try a practice trial for the right hand first!