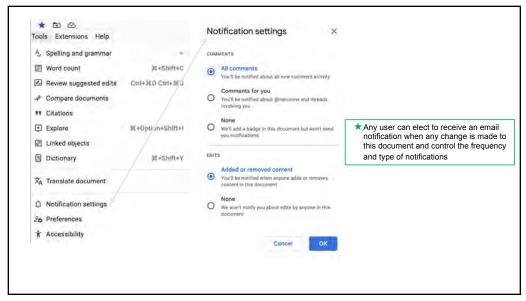

ish     |         |         | X       | X       |

Will finalize updates before RSA – PLEASE include the link in your talks, posters, student posters, etc!!! <a href="https://cifasd.org/data-sharing/">https://cifasd.org/data-sharing/</a>

#### **CIFASD 4 Data Availability**

- Final data files due November 1, 2024
- Embargo on CIFASD 4 data ends December 2, 2024
- Embargo on cytokine data ends December 2, 2024
- CIFASD 4 available data will include all clinical, basic science, and UH2 data (or results, as appropriate)
- CIFASD 4 data will be separate from CIFASD 5 data

#### **CIFASD Publications Policy Committee**

- ★Sarah Mattson, PI (Chair)
- ★Joanne Weinberg, PI
- ★John Hannigan, SAB
- ★Elizabeth Powell, NIAAA
- ★ Jennifer Thomas (ex officio, AdminR representative)



1









-







| At minimum, enter the publication's title.] To link this publication policy template to the<br>appropriate Concept Proposal, please give a brief description or title of the<br>typothesis/concept of the proposal and the name of the submitter. | 3 g = 1