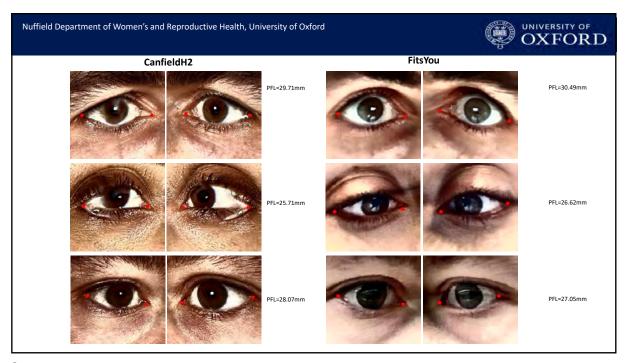

### What Happens with Morpheus Q and 3D Imaging Data?

- Morpheus Q exams are done on our in-lab iPhone
- Data is automatically saved in the FASD-tree exams database
- After testing we enter their 'Morpheus Classic' data which is their Vermillion Border, Lateral Philtrum, Philtrum Lipometer and PFL data received from the referring Dysmorphologist