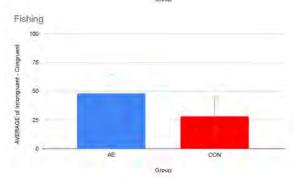

#### Fishing

In this task you will see a line of fish swimming with each other. Only pay attention to the middle fish. If the fish is swimming to the left ( , , ), tap the left shift key. If the Fish is swimming to the right ( , ), tap the right shift key.

BRAIN-online results indicate that in comparison to controls, children with histories of prenatal alcohol exposure have: (1) higher scores on the behavioral screen), (2) lower scores (fewer taps) per 10 sec on Tapping, (3) longer and more variable reacting times on Reacting, (4) fewer items learned and recalled on Remembering, (5) more difficulty inhibiting on Fishing, (6) fewer correct on Stepping Stones, and (7) longer completion times on Connecting.