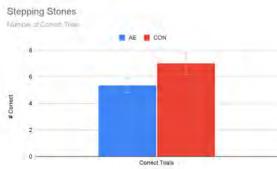

#### Stepping Stones

In this task you will see 10 blocks on the screen. These blocks will light up in a certain sequence. When you see "GO" click the blocks in the same order you saw them light up. You will only see them once, so pay attention.

BRAIN-online results indicate that in comparison to controls, children with histories of prenatal alcohol exposure have: (1) higher scores on the behavioral screen), (2) lower scores (fewer taps) per 10 sec on Tapping, (3) longer and more variable reacting times on Reacting, (4) fewer items learned and recalled on Remembering, (5) more difficulty inhibiting on Fishing, (6) fewer correct on Stepping Stones, and (7) longer completion times on Connecting.