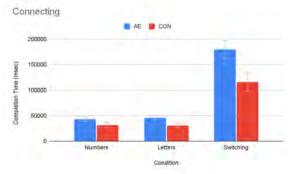

#### Connecting

On the next screen, you will see numbers and letters in circles. Your job is to click on the numbers as quickly as you can in order (1,2,3, and so on) until you get to the end. Only connect the circles

BRAIN-online results indicate that in comparison to controls, children with histories of prenatal alcohol exposure have: (1) higher scores on the behavioral screen), (2) lower scores (fewer taps) per 10 sec on Tapping, (3) longer and more variable reacting times on Reacting, (4) fewer items learned and recalled on Remembering, (5) more difficulty inhibiting on Fishing, (6) fewer correct on Stepping Stones, and (7) longer completion times on Connecting.