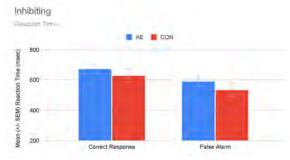

#### Inhibiting

In this task, you will see a series of arrows that appear in a grid. When you see arrows that are facing the right ( ), tap the spacebar. If you see an arrow facing the left ( ), do not respond.

BRAIN-online results indicate that in comparison to controls, children with histories of prenatal alcohol exposure have: (1) higher scores on the behavioral screen), (2) lower scores (fewer taps) per 10 sec on Tapping, (3) longer and more variable reacting times on Reacting, (4) fewer items learned and recalled on Remembering, (5) more difficulty inhibiting on Fishing, (6) fewer correct on Stepping Stones, and (7) longer completion times on Connecting.