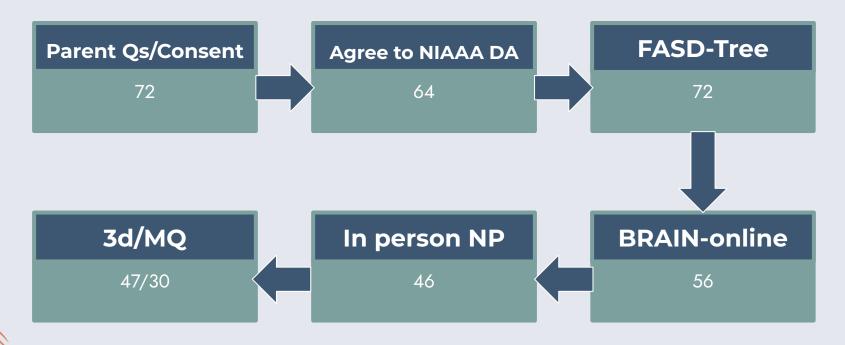

## Neurobehavioral Assessment Flow Chart

Steps for participating in the CBT neurobehavioral assessment research project

Please reach out to cbt@sdsu.edu for any questions along the way. We are happy to help!

Complete pre-screen to ensure eligibility FASD-Tree

**CBT** Parent and Child Questionnaire

Time: 1-2 hours Compensation: \$25 amazon gift-card for parent

Behavior Assessment system for children 3rd Ed

Time: 15-30 minutes

Vineland-3 Comprehensive Parent/Caregiver Form

Time: 15-30 minutes

Child Behavior Checklist

Time: 15-30 minutes

Compensation: \$25 amazon gift-card for parent

Time: 30-45 min.

**BRAIN-online** 

In-person Neuropsychological Testing for local families

6

Time: 3-4 hours total -1 session for ages 10+ -2 sessions for ages 5-9

Compensation: \$25 amazon gift card for parent and \$10-\$15 per hr for child depending on age

Results

MQ/3D

Received 2-3 weeks after testing appointment

#### **GUIDs**

 Children are referred from UCSD or Rady Children's with physical exam data or are self referred

- Parent/Guardian completes Parent & Child Questionnaire (PQ)
- The consent has an opt-in for NIAAA<sub>DA</sub>
   Opting-in prompts additional questions on the PQ.

- Those additional questions on the PQ are used to create a GUID
- GUID Training was provided by Abigail Erickson and Indiana University
- Of 72 people asked, 64 (89%) said yes, 3 (4%) said no, 5 (7%) did not reply