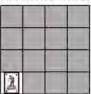

#### Stepping Stones

In this task you will see 10 blocks on the screen. These blocks will light up in a certain sequence. When you see "GO" click the blocks in the same order you saw them light up. You will only see them once, so pay attention.