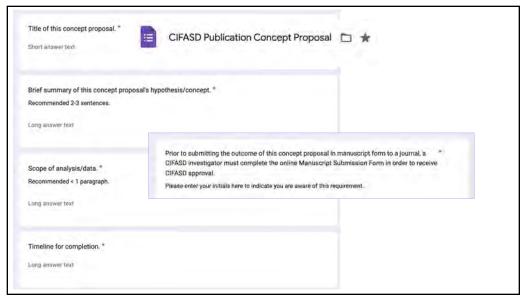

# Major Research Accomplishments of C5: Summary

- ★ Data collection
- ★ Tool improvement
- ★ Training on dysmorphology and MQ
- ★ Finalized C4 Data with IU
- ★ C5 Data processing
- ★ Collaborated with or supported other C5 investigators
- \* Received diversity supplement to support Celeste Estrada
- ★ Publications and presentations