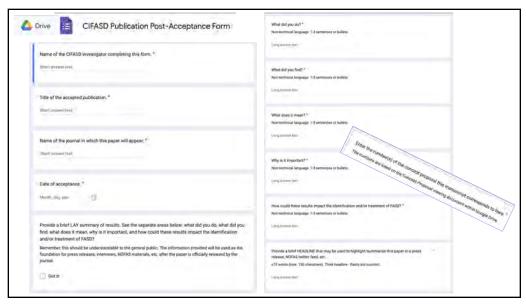

# THANKS!

**QUESTIONS?** 

**CREDITS:** This presentation template was created by <u>Slidesgo</u>, and includes icons by <u>Flaticon</u>, and infographics & images by <u>Freepik</u>