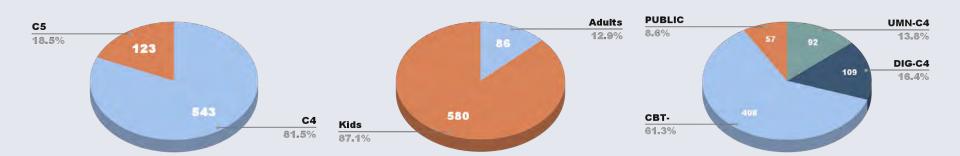

## **Overall Recruitment Stats**

Total Recruitment For C4 and C5

**Age Group Distribution** 

All Current Recruitment Routes

## **Progress Toward Proposed Sample Size**

| Source                 | Aim   | Total N | Completed to Date |
|------------------------|-------|---------|-------------------|
| UCSD Specialty Clinics | 1,2   | 250     | 72 (29%)          |
| Canadian FASD Clinics  | 1     | 250     | 1                 |
| Alaska FASD            | 1,2   | 150     | 0                 |
| Other FASD-National    | 1,2,3 | 250     | 57 (23%)          |
| Community Controls     | 1,2   | 150     | 16 (11%)          |