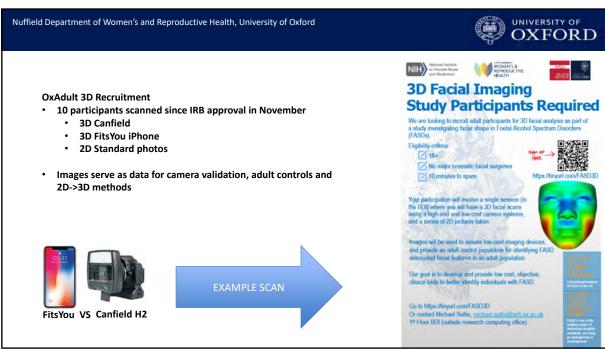

OXFORD Nuffield Department of Women's and Reproductive Health, University of Oxford **Image Data Collection** ΡI 2D Images **3D Images** Wozniak 14 14 47 Mattson Suttie 10 10 TOTAL 24 71 CR Upload – 3D Data: 62