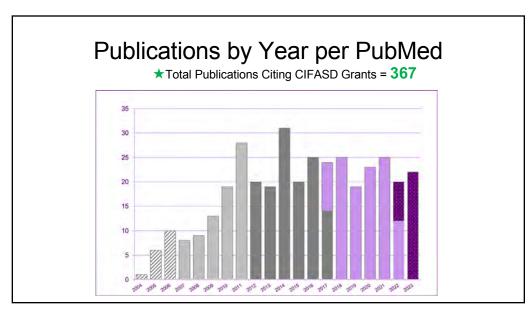

# Major Research Accomplishments of C5: Summary

- ★ Data collection
- ★ Tool improvement
- ★ Training on dysmorphology and MQ
- ★ Finalized C4 Data with IU
- ★ C5 Data processing
- ★ Collaborated with or supported other C5 investigators
- \* Received diversity supplement to support Celeste Estrada
- ★ Publications and presentations