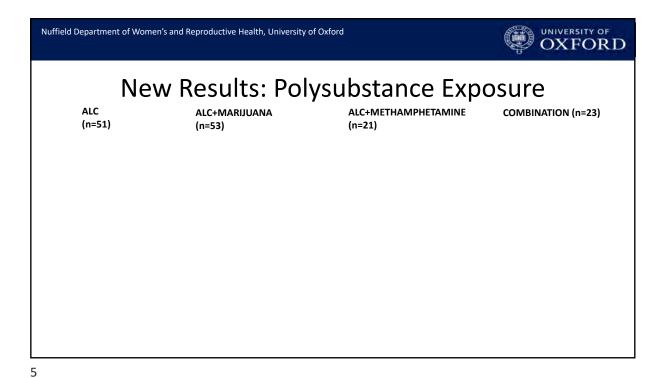

## Plan for Remaining Y2

- 2x new starters for January
  - 1 postdoc (machine learning)
  - 1 lead developer
- Face+Neuro improve and build (Dr Mattson)
- Face measures validation study (Dr del Campo)
- 3D camera shipment to adult site (Dr Stoner)
- Begin adult 3D analysis
- Drug coexposures paper (ACER)