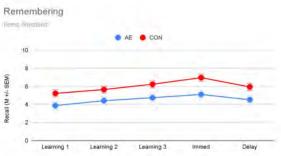

#### Remembering

You are about to see some playing cards in a grid. Try to remember where each card is located.

BRAIN-online results indicate that in comparison to controls, children with histories of prenatal alcohol exposure have: (1) higher scores on the behavioral screen), (2) lower scores (fewer taps) per 10 sec on Tapping, (3) longer and more variable reacting times on Reacting, (4) fewer items learned and recalled on Remembering, (5) more difficulty inhibiting on Fishing, (6) fewer correct on Stepping Stones, and (7) longer completion times on Connecting.